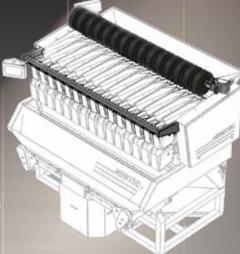

## 4015B2 feat. the REVOLVER

15-head weigher

# NEWTEC

perfectly vertical discharge of products for VFFS packaging

The Revolver mechanism Engineered by NEWTEC, it discharges portions continuously and brings speed and accuracy.

- VarioSpeed function to keep pace with infeed unit
- Count-to-target optional kit
- Graphical touchscreen controller with 5m cable for easy reach around the weigher
- NEWTEC WebServices enabled for data collection, archiving and process monitoring
- Fully removeable weigh heads –no tools needed
- Detachable collecting pans in the portion collecting system