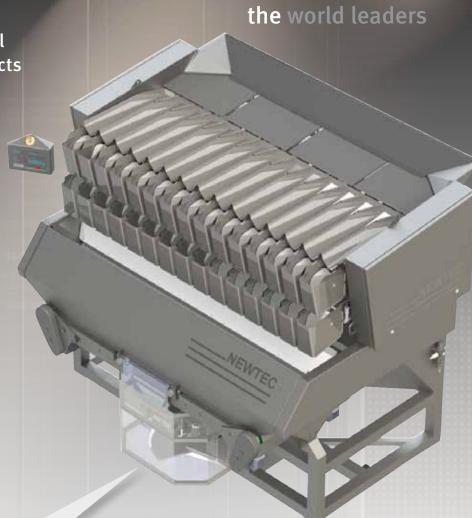

## 4015B2 feat. the REVOLVER

15-head weigher

# NEWTEC

perfectly vertical discharge of products for VFFS packaging

The Revolver mechanism Engineered by NEWTEC, it discharges portions continuously and brings speed and accuracy.

- VarioSpeed function to keep pace with infeed unit
- Count-to-target optional kit
- Graphical touchscreen controller with 5m cable for easy reach around the weigher
- NEWTEC WebServices enabled for data collection, archiving and process monitoring
- Fully removeable weigh heads –no tools needed
- Detachable collecting pans in the portion collecting system