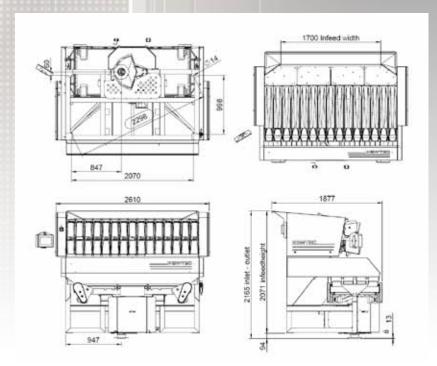

#### **Technical Data**

Weight: 1010kg
Width: 2610mm
Height: 2071mm
Length: 1877mm

Air: Connection 3/8"

Pressure o.6Mpa / 6 Bar Consumption 300Nl/min

Electrical: 230/400 VAC(N)PE

3.5kW

Environmental

Conditions: 5°C - 40°C / 41°F - 104°F