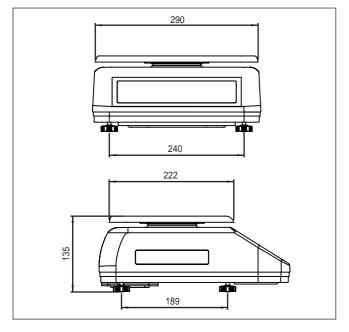

# **Dimensions**

Operating Temperature -- -10 ~ +40 Operating Humidity ----- 15 ~ 85%RH Platter Size ----- 290 x 222mm

Dimensions ----- 300(W) x 340(D) x 135(H)mm

\*Specifications are subject to change without prior notice