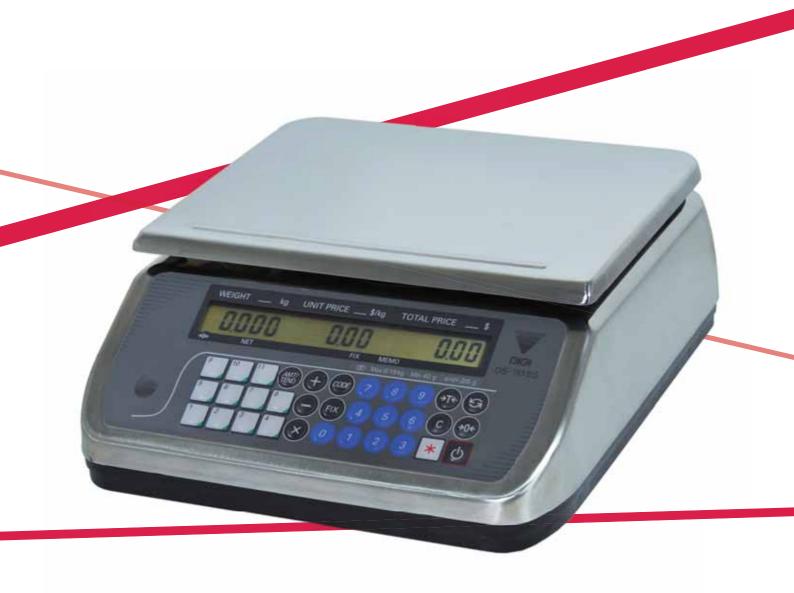

# **DS-781SS**

Waterproof Price Computing Scale

# For Accurate Fast and Friendly Sales Transactions in Bad Environment

Washable Stainless Steel Housing (IP68)
High contrast LCD display
Preset keys and 99 PLU
Weighing up to 30kg
Long battery life
Compact and portable

Washable stainless steel housing makes it simple to ensure that the scale is kept constantly clean and allows you to provide the customer with " safe and secure " commodity.

Weighing capacity - up to 30kg