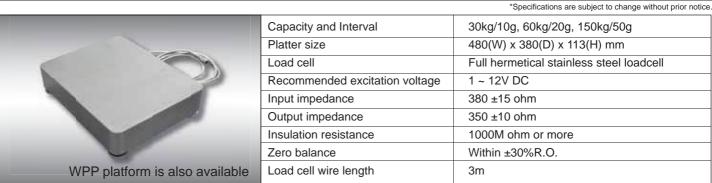

## **Basic Specifications**

| Model                 | DS-990                                                                                                                                                                                                                            |
|-----------------------|-----------------------------------------------------------------------------------------------------------------------------------------------------------------------------------------------------------------------------------|
| Capacity and Interval | 30kg/10g 60kg/20g 150kg/50g                                                                                                                                                                                                       |
| Display               | High brightness LED display<br>Weight Display: 6 digits.<br>Decimal point: Selectable by SPEC                                                                                                                                     |
| Dimensions            | Platform size : 480(W) x 380(D) x 113(H) mm<br>Overall size: 590(W) x 380(D) x 750(H) mm                                                                                                                                          |
| Power Source          | AC 240/230/220V, 117/100V DC 6V 2.8Ah rechargeable battery (optional) Rechargeable Battery (optional) backup for 40 hours of continuous usage (when Dimmer Level is set to '2' or below). Charging condition( 800mA ,12-14 hours) |
| Operating Temperature | -10 ~ +40 (OIML)                                                                                                                                                                                                                  |
| Operating Humidity    | 15% ~ 85% RH                                                                                                                                                                                                                      |
| Power Consumption     | 18W when using AC power 3W when using rechargeable battery                                                                                                                                                                        |
| Waterproof rating     | platform:IP69K console:IP68 *Specifications are subject to change without prior notice                                                                                                                                            |