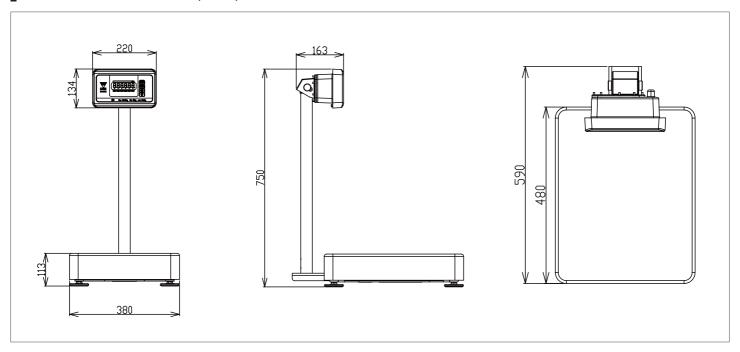

## External Dimensions (mm)

## **Basic Specifications**

| Model                 | DS-990                                                                                                                                                                                                                            |
|-----------------------|-----------------------------------------------------------------------------------------------------------------------------------------------------------------------------------------------------------------------------------|
| Capacity and Interval | 30kg/10g 60kg/20g 150kg/50g                                                                                                                                                                                                       |
| Display               | High brightness LED display<br>Weight Display: 6 digits.<br>Decimal point: Selectable by SPEC                                                                                                                                     |
| Dimensions            | Platform size : 480(W) x 380(D) x 113(H) mm<br>Overall size: 590(W) x 380(D) x 750(H) mm                                                                                                                                          |
| Power Source          | AC 240/230/220V, 117/100V DC 6V 2.8Ah rechargeable battery (optional) Rechargeable Battery (optional) backup for 40 hours of continuous usage (when Dimmer Level is set to '2' or below). Charging condition( 800mA ,12-14 hours) |
| Operating Temperature | -10 ~ +40 (OIML)                                                                                                                                                                                                                  |
| Operating Humidity    | 15% ~ 85% RH                                                                                                                                                                                                                      |
| Power Consumption     | 18W when using AC power 3W when using rechargeable battery                                                                                                                                                                        |
| Waterproof rating     | platform:IP69K console:IP68 *Specifications are subject to change without prior notice                                                                                                                                            |