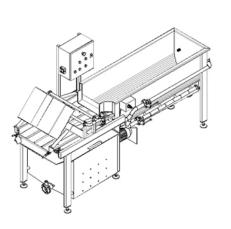

# **Operating principle**

The Sormac vegetable washer type GWM is designed for both sliced and diced leaf and vegetables.

Inside the wash tank the product is intensely washed and due to the turbulent water flow mixed and transported along the length of the wash tank. The product is over-flumed out of the wash tank onto the vibratory de-watering screen (1.000 mm length) (39"), where it is sprayed off with fresh water. It is gently transported forward removing the excess water.

All water passing through the de-watering screen is cleaned through a static sieve, mounted on top of the water holding tank directly below the vibratory screen. The filtered water is then re-circulated around the wash.