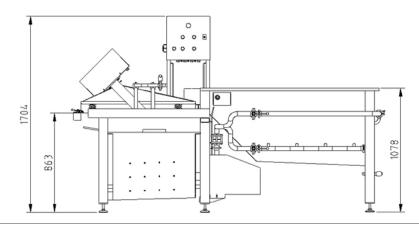

# **Operating principle**

The Sormac vegetable washer type GWM is designed for both sliced and diced leaf and vegetables.

Inside the wash tank the product is intensely washed and due to the turbulent water flow mixed and transported along the length of the wash tank. The product is over-flumed out of the wash tank onto the vibratory de-watering screen (1.000 mm length) (39"), where it is sprayed off with fresh water. It is gently transported forward removing the excess water.

All water passing through the de-watering screen is cleaned through a static sieve, mounted on top of the water holding tank directly below the vibratory screen. The filtered water is then re-circulated around the wash.

The electrical panel has switches for the water pump as well as the vibratory screen. There are valves mounted in the pipe-work from the pumps. These can adjust the flow through the system dependent on products being washed and retention time required. The water level is automatically controlled by sensors.

#### **Technical data**

Type: Voltage: Total installed power: Weight:

Dimensions LxWxH:

Water content: Water connection filling: water spray: GWM-2500 400 V, 3 ph, 50 Hz 3,4 kW 330 kg (726 lbs) 2.740 x 1.050 x 1.700 mm (108"x 41"x 67") 465 Ltr. (123 galons) 3/4"BSP 1/2"BSP GWM-3500 400 V, 3 ph, 50 Hz 4,5 kW 410 kg (902 lbs) 3.740 x 1.050 x 1.700 mm (147"x 41"x 67") 775 Ltr. (205 galons) 3/4"BSP 1/2"BSP