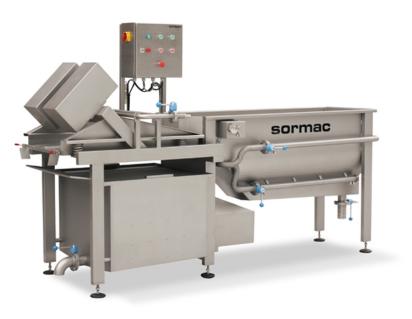

# **Operating principle**

The Sormac vegetable washer type GWM is designed for both sliced and diced leaf and vegetables.

Inside the wash tank the product is intensely washed and due to the turbulent water flow mixed and transported along the length of the wash tank. The product is over-flumed out of the wash tank onto the vibratory de-watering screen (1.000 mm length) (39"), where it is sprayed off with fresh water. It is gently transported forward removing the excess water.

All water passing through the de-watering screen is cleaned through a static sieve, mounted on top of the water holding tank directly below the vibratory screen. The filtered water is then re-circulated around the wash.

The electrical panel has switches for the water pump as well as the vibratory screen. There are valves mounted in the pipe-work from the pumps. These can adjust the flow through the system dependent on products being washed and retention time required. The water level is automatically controlled by sensors.

The GWM washer is completely built in

stainless steel and piping is seam welded. Where applicable, connected with hygienic fittings.