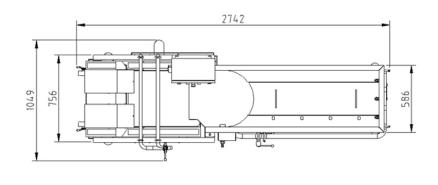

#### **Technical data**

Type: Voltage: Total installed power: Weight:

Dimensions LxWxH:

Water content: Water connection filling: water spray: GWM-2500 400 V, 3 ph, 50 Hz 3,4 kW 330 kg (726 lbs) 2.740 x 1.050 x 1.700 mm (108"x 41"x 67") 465 Ltr. (123 galons) 3/4"BSP 1/2"BSP GWM-3500 400 V, 3 ph, 50 Hz 4,5 kW 410 kg (902 lbs) 3.740 x 1.050 x 1.700 mm (147"x 41"x 67") 775 Ltr. (205 galons) 3/4"BSP 1/2"BSP